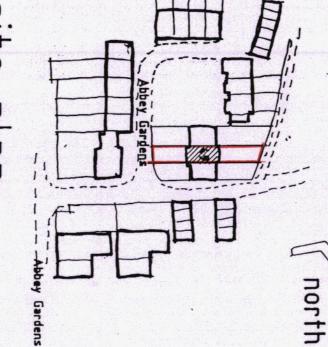

24/00378/HOUSE 49 Abbey Gardens Woolhampton Reading RG7 5TZ

Ordnance Survey Licence No. AC0000855552

scale : 1/1250

•